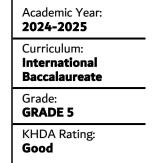

اكاديمية امباسادور الدولية ذ.م.م Ambassador International Academy L.L.C

**School Fees Fact Sheet** 

| Tuition Fees (AED)                                                                                                                                                                                                                                  | 62,984                                                                                                                                                                                                                 |
|-----------------------------------------------------------------------------------------------------------------------------------------------------------------------------------------------------------------------------------------------------|------------------------------------------------------------------------------------------------------------------------------------------------------------------------------------------------------------------------|
| Discount on Tuition fees                                                                                                                                                                                                                            | AED 15648.0                                                                                                                                                                                                            |
| <b>Board Examination</b> (As charged by the examination Board itself with n                                                                                                                                                                         | o extra charges)                                                                                                                                                                                                       |
| Total Fees (AED)                                                                                                                                                                                                                                    | 47,336                                                                                                                                                                                                                 |
| Required Education Supplies (AED)                                                                                                                                                                                                                   |                                                                                                                                                                                                                        |
| (Can be purchased from the school or external suppliers, if availab<br><b>Uniform</b>                                                                                                                                                               | ole)<br>600 to 2,000                                                                                                                                                                                                   |
|                                                                                                                                                                                                                                                     |                                                                                                                                                                                                                        |
| <b>Optional Services Fees</b> (AED)<br>Transport                                                                                                                                                                                                    | 6,720 to 13,200                                                                                                                                                                                                        |
| Extracurricular Activities                                                                                                                                                                                                                          | 3,500 to 8,000                                                                                                                                                                                                         |
| Annual Day                                                                                                                                                                                                                                          | 500 to 1,000                                                                                                                                                                                                           |
| Class photograph                                                                                                                                                                                                                                    | 150 to 400                                                                                                                                                                                                             |
| Club Activities                                                                                                                                                                                                                                     | 600 to 800                                                                                                                                                                                                             |
| Duke of Edinburgh International Award                                                                                                                                                                                                               | 500 to 1,000                                                                                                                                                                                                           |
| Educational Local Trip                                                                                                                                                                                                                              | 50 to 1,000                                                                                                                                                                                                            |
| Educational Overseas Trip                                                                                                                                                                                                                           | 3,000 to 25,000                                                                                                                                                                                                        |
| French Language Immersion Program                                                                                                                                                                                                                   | 7,000 to 9,000                                                                                                                                                                                                         |
| Learning Support Assistants                                                                                                                                                                                                                         | 2,500 to 7,500                                                                                                                                                                                                         |
| School Canteen                                                                                                                                                                                                                                      | 5,000 to 7,000                                                                                                                                                                                                         |
| Sibling Club                                                                                                                                                                                                                                        | 6,000 to 12,000                                                                                                                                                                                                        |
| Skill development programmes                                                                                                                                                                                                                        | 600 to 900                                                                                                                                                                                                             |
| Spanish language immersion program                                                                                                                                                                                                                  | 7,000 to 9,000                                                                                                                                                                                                         |
| Sport Camp                                                                                                                                                                                                                                          | 800 to 1,200                                                                                                                                                                                                           |
| Summer Camp                                                                                                                                                                                                                                         | 800 to 5,000                                                                                                                                                                                                           |
| Winter Camp                                                                                                                                                                                                                                         | 800 to 2,500                                                                                                                                                                                                           |
| Spring Camp                                                                                                                                                                                                                                         | 800 to 2,000                                                                                                                                                                                                           |
| English Language Immersion Program                                                                                                                                                                                                                  | 7,000 to 9,000                                                                                                                                                                                                         |
| Arabic Language Immersion Program                                                                                                                                                                                                                   | 4,000 to 6,000                                                                                                                                                                                                         |
| <b>Tuition Fees Increase Policy</b><br>The school was granted a 2.6% increase for the academic year 2024-2025 based on the KHDA school fees framework. (included in the above total fees)                                                           |                                                                                                                                                                                                                        |
| Enrolment Fees                                                                                                                                                                                                                                      |                                                                                                                                                                                                                        |
| <ul> <li>Existing Students</li> <li>Re-enrollment fees: Up to 5% of the tuition fees or AED 500 (whichever is higher), non refundable &amp; deductible from the 1st term fees</li> </ul>                                                            | <ul> <li>New Students</li> <li>Application Fees : AED 500<br/>(Assessment fees included)</li> <li>Enrolment Fees : Up to 10% of the tuition fees non<br/>refundable &amp; deductible from the 1st term fees</li> </ul> |
| Other Discount Scheme (As applicable)<br>Sibling - Sibling 1 up to 5%   Sibling - Sibling 2 up to 7.5%   Sibling - Sibling 3 up to 10%  <br>Sibling - Sibling 4 up to 12.5%   School Employees up to 100%   Referrals 1500 AED   Corporate 1500 AED |                                                                                                                                                                                                                        |